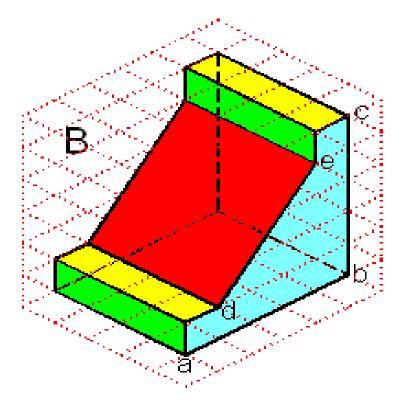

Now look at the following diagrams (to identify the planes of the front view, top view and side view) **before** completing p10, 13, and 15 -16.

|                    |       |   |     |       | 11211 | 12111    | 2111     | 2000     | ::::: |
|--------------------|-------|---|-----|-------|-------|----------|----------|----------|-------|
| 1 1 1              | : : : |   | : : | : :   | 1.1   | 1        | 1        | 2        | : :   |
|                    |       |   |     | -     | -     | -        |          | -        | 1111  |
| 1 1 1              | 1.1   | 1 | :   | 1     | 1.1   | 12       | 1        | 1        | - 1   |
|                    |       |   |     | 11121 | 11211 | 12111    | 2111     | 2000     | 1112  |
|                    |       |   |     | 1.1   | 1.1   | 1.1      | ÷        |          |       |
|                    |       |   |     | 1     | 1     | 1        | <b>1</b> | 200      |       |
|                    |       |   |     |       |       |          |          |          |       |
|                    | 1     |   |     | 1.1   | 112   | 1211     |          |          | 111   |
| - 1 <mark>1</mark> |       | · |     |       |       | <u> </u> | 1_       | <u> </u> |       |
| 1 I I I            | 1.1   | 1 |     | 1.1   | 1.1   | 1.1      |          | 1        | 1     |
| 1 t                |       |   |     |       | -     | -        |          | -        | 1.1.1 |
| 1 1 1              | : : : |   | : : | : :   | 1     | 1        | 1        | 2        | 1 1   |
|                    |       |   | •   |       |       |          | -        | -        |       |
|                    |       |   |     |       |       |          |          |          |       |
|                    |       |   |     |       | 1     | 1        | 1        |          | 111   |
|                    |       |   |     |       |       |          |          |          |       |
|                    |       |   |     |       |       |          |          |          |       |
|                    |       |   |     |       |       |          | -        |          |       |
|                    |       | ÷ |     |       |       |          | -        |          |       |
|                    |       |   |     |       |       |          |          |          |       |
|                    |       |   |     |       |       |          |          |          |       |
|                    |       | ÷ |     |       |       |          |          |          |       |
|                    |       |   |     |       |       |          |          |          |       |
|                    |       |   |     |       |       |          |          |          |       |
|                    |       |   |     |       |       |          |          |          |       |
|                    |       |   |     |       |       |          |          |          |       |