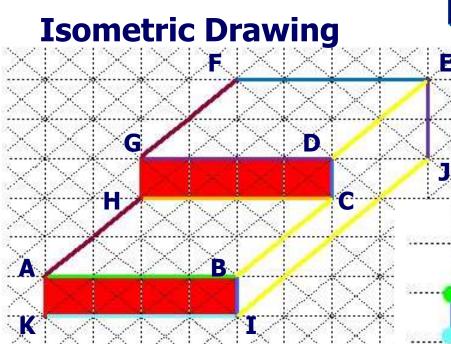

Now look at the following diagrams (to identify the planes of the front view, top view and side view) **before** completing p10, 13, and 15 -16.

|                    |       |   |     |       | 11211 | 12111    | 2111     | 2000     | ::::: |
|--------------------|-------|---|-----|-------|-------|----------|----------|----------|-------|
| 1 1 1              | : : : |   | : : | : :   | 1.1   | 1        | 1        | 2        | : :   |
|                    |       |   |     | -     | -     | -        |          | -        | 1111  |
| 1 1 1              | 1.1   | 1 | :   | 1     | 1.1   | 12       | 1        | 1        | - 1   |
|                    |       |   |     | 11121 | 11211 | 12111    | 2111     | 2000     | 1112  |
|                    |       |   |     | 1.1   | 1.1   | 1.1      | ÷        |          |       |
|                    |       |   |     | 1     | 1     | 1        | <b>1</b> | 200      |       |
|                    |       |   |     |       |       |          |          |          |       |
|                    | 1     |   |     | 1.1   | 112   | 1211     |          |          | 111   |
| - 1 <mark>1</mark> |       | · |     |       |       | <u> </u> | 1_       | <u> </u> |       |
| 1 I I I            | 1.1   | 1 |     | 1.1   | 1.1   | 1.1      |          | 1        | 1     |
| 1 t                |       |   |     |       | -     | -        |          | -        | 1.1.1 |
| 1 1 1              | : : : |   | : : | : :   | 1     | 1        | 1        | 2        | 1 1   |
|                    |       |   | •   |       |       |          | -        | -        |       |
|                    |       |   |     |       |       |          |          |          |       |
|                    |       |   |     |       | 1     | 1        | 1        |          | 111   |
|                    |       |   |     |       |       |          |          |          |       |
|                    |       |   |     |       |       |          |          |          |       |
|                    |       |   |     |       |       |          | -        |          |       |
|                    |       | ÷ |     |       |       |          | -        |          |       |
|                    |       |   |     |       |       |          |          |          |       |
|                    |       |   |     |       |       |          |          |          |       |
|                    |       | ÷ |     |       |       |          |          |          |       |
|                    |       |   |     |       |       |          |          |          |       |
|                    |       |   |     |       |       |          |          |          |       |
|                    |       |   |     |       |       |          |          |          |       |
|                    |       |   |     |       |       |          |          |          |       |