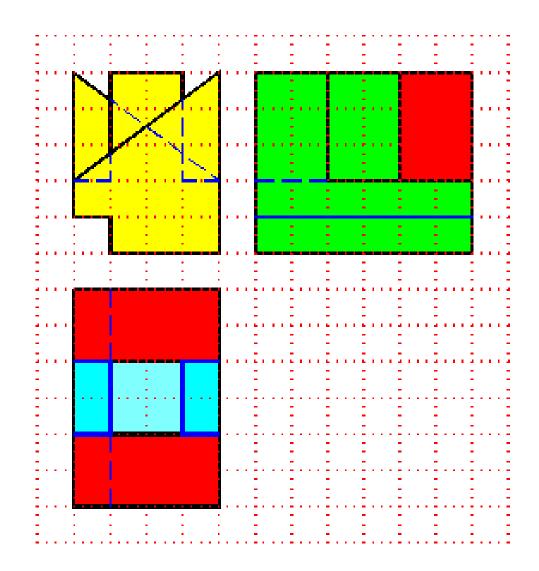

Now look at the following diagrams (to identify the planes of the front view, top view and side view) **before** completing p10, 13, and 15 -16.

|                    |       |   |     |       | 11211 | 12111    | 2111     | 2000     | ::::: |
|--------------------|-------|---|-----|-------|-------|----------|----------|----------|-------|
| 1 1 1              | : : : |   | : : | : :   | 1.1   | 1        | 1        | 2        | : :   |
|                    |       |   |     | -     | -     | -        |          | -        | 1111  |
| 1 1 1              | 1.1   | 1 | :   | 1     | 1.1   | 12       | 1        | 1        | - 1   |
|                    |       |   |     | 11121 | 11211 | 12111    | 2111     | 2000     | 1112  |
|                    |       |   |     | 1.1   | 1.1   | 1.1      | ÷        |          |       |
|                    |       |   |     | 1     | 1     | 1        | <b>1</b> | 200      |       |
|                    |       |   |     |       |       |          |          |          |       |
|                    | 1     |   |     | 1.1   | 112   | 1211     |          |          | 111   |
| - 1 <mark>1</mark> |       | · |     |       |       | <u> </u> | 1_       | <u> </u> |       |
| 1 I I I            | 1.1   | 1 |     | 1.1   | 1.1   | 1.1      |          | 1        | 1     |
| 1 t                |       |   |     |       | -     | -        |          | -        | 1.1.1 |
| 1 1 1              | : : : |   | : : | : :   | 1     | 1        | 1        | 2        | 1 1   |
|                    |       |   | •   |       |       |          | -        | -        |       |
|                    |       |   |     |       |       |          |          |          |       |
|                    |       |   |     |       | 1     | 1        | 1        |          | 111   |
|                    |       |   |     |       |       |          |          |          |       |
|                    |       |   |     |       |       |          |          |          |       |
|                    |       |   |     |       |       |          | -        |          |       |
|                    |       | ÷ |     |       |       |          | -        |          |       |
|                    |       |   |     |       |       |          |          |          |       |
|                    |       |   |     |       |       |          |          |          |       |
|                    |       | ÷ |     |       |       |          |          |          |       |
|                    |       |   |     |       |       |          |          |          |       |
|                    |       |   |     |       |       |          |          |          |       |
|                    |       |   |     |       |       |          |          |          |       |
|                    |       |   |     |       |       |          |          |          |       |