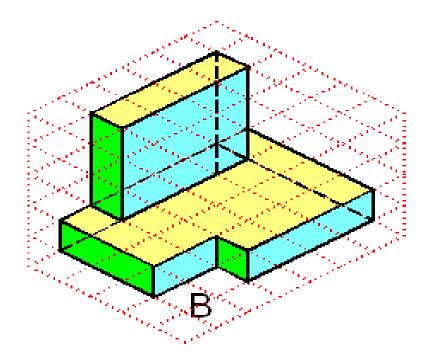

## Drawing Portfolio (p 9) 3D vs 2D

Complete the table on p 9 to show who sees a 2D plane and which children have a 3D view of the box.

Study the diagrams on this page and use different colours to show the position of points, lines and planes on the diagrams on page 9.

Now look at the following diagrams (to identify the planes of the front view, top view and side view) **before** completing p10, 13, and 15 -16.

|                    |       |   |     |       | 11211 | 12111    | 2111     | 2000     | ::::: |
|--------------------|-------|---|-----|-------|-------|----------|----------|----------|-------|
| 1 1 1              | : : : |   | : : | : :   | 1.1   | 1        | 1        | 2        | : :   |
|                    |       |   |     | -     | -     | -        |          | -        | 1111  |
| 1 1 1              | 1.1   | 1 | :   | 1     | 1.1   | 12       | 1        | 1        | - 1   |
|                    |       |   |     | 11121 | 11211 | 12111    | 2111     | 2000     | 1112  |
|                    |       |   |     | 1.1   | 1.1   | 1.1      | ÷        |          |       |
|                    |       |   |     | 1     | 1     | 1        | <b>1</b> | 200      |       |
|                    |       |   |     |       |       |          |          |          |       |
|                    | 1     |   |     | 1.1   | 112   | 1211     |          |          | 111   |
| - 1 <mark>1</mark> |       | · |     |       |       | <u> </u> | 1_       | <u> </u> |       |
| 1 I I I            | 1.1   | 1 |     | 1.1   | 1.1   | 1.1      |          | 1        | 1     |
| 1 t                |       |   |     |       | -     | -        |          | -        | 1.1.1 |
| 1 1 1              | : : : |   | : : | : :   | 1     | 1        | 1        | 2        | 1 1   |
|                    |       |   | •   |       |       |          | -        | -        |       |
|                    |       |   |     |       |       |          |          |          |       |
|                    |       |   |     |       | 1     | 1        | 1        |          | 111   |
|                    |       |   |     |       |       |          |          |          |       |
|                    |       |   |     |       |       |          |          |          |       |
|                    |       |   |     |       |       |          | -        |          |       |
|                    |       | ÷ |     |       |       |          | -        |          |       |
|                    |       |   |     |       |       |          |          |          |       |
|                    |       |   |     |       |       |          |          |          |       |
|                    |       | ÷ |     |       |       |          |          |          |       |
|                    |       |   |     |       |       |          |          |          |       |
|                    |       |   |     |       |       |          |          |          |       |
|                    |       |   |     |       |       |          |          |          |       |
|                    |       |   |     |       |       |          |          |          |       |