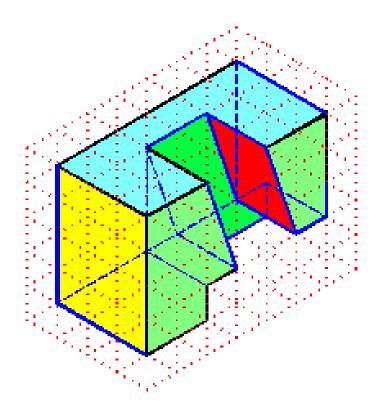

## Drawing Portfolio (p 9) 3D vs 2D

Complete the table on p 9 to show who sees a 2D plane and which children have a 3D view of the box.

Study the diagrams on this page and use different colours to show the position of points, lines and planes on the diagrams on page 9.

Now look at the following diagrams (to identify the planes of the front view, top view and side view) **before** completing p10, 13, and 15 -16.

|                    |       |   |     |       | 11211 | 12111    | 2111     | 2000     | ::::: |
|--------------------|-------|---|-----|-------|-------|----------|----------|----------|-------|
| 1 1 1              | : : : |   | : : | : :   | 1.1   | 1        | 1        | 2        | : :   |
|                    |       |   |     | -     | -     | -        |          | -        | 1111  |
| 1 1 1              | 1.1   | 1 | :   | 1     | 1.1   | 12       | 1        | 1        | - 1   |
|                    |       |   |     | 11121 | 11211 | 12111    | 2111     | 2000     | 1112  |
|                    |       |   |     | 1.1   | 1.1   | 1.1      | ÷        |          |       |
|                    |       |   |     | 1     | 1     | 1        | <b>1</b> | 200      |       |
|                    |       |   |     |       |       |          |          |          |       |
|                    | 1     |   |     | 1.1   | 112   | 1211     |          |          | 111   |
| - 1 <mark>1</mark> |       | · |     |       |       | <u> </u> | 1_       | <u> </u> |       |
| 1 I I I            | 1.1   | 1 |     | 1.1   | 1.1   | 1.1      |          | 1        | 1     |
| 1 t                |       |   |     |       | -     | -        |          | -        | 1.1.1 |
| 1 1 1              | : : : |   | : : | : :   | 1     | 1        | 1        | 2        | 1 1   |
|                    |       |   | •   |       |       |          | -        | -        |       |
|                    |       |   |     |       |       |          |          |          |       |
|                    |       |   |     |       | 1     | 1        | 1        |          | 111   |
|                    |       |   |     |       |       |          |          |          |       |
|                    |       |   |     |       |       |          |          |          |       |
|                    |       |   |     |       |       |          | -        |          |       |
|                    |       | ÷ |     |       |       |          | -        |          |       |
|                    |       |   |     |       |       |          |          |          |       |
|                    |       |   |     |       |       |          |          |          |       |
|                    |       | ÷ |     |       |       |          |          |          |       |
|                    |       |   |     |       |       |          |          |          |       |
|                    |       |   |     |       |       |          |          |          |       |
|                    |       |   |     |       |       |          |          |          |       |
|                    |       |   |     |       |       |          |          |          |       |