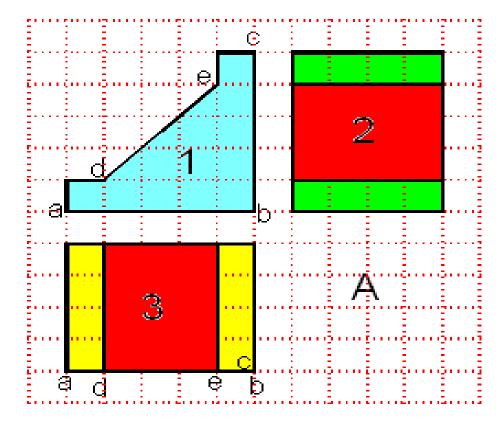

## Drawing Portfolio (p 9) 3D vs 2D

Complete the table on p 9 to show who sees a 2D plane and which children have a 3D view of the box.

Study the diagrams on this page and use different colours to show the position of points, lines and planes on the diagrams on page 9.

Now look at the following diagrams (to identify the planes of the front view, top view and side view) **before** completing p10, 13, and 15 -16.

|                    |       |   |     |       | 11211 | 12111    | 2111     | 2000     | ::::: |
|--------------------|-------|---|-----|-------|-------|----------|----------|----------|-------|
| 1 1 1              | : : : |   | : : | : :   | 1.1   | 1        | 1        | 2        | : :   |
|                    |       |   |     | -     | -     | -        |          | -        | 1111  |
| 1 1 1              | 1.1   | 1 | :   | 1     | 1.1   | 12       | 1        | 1        | - 1   |
|                    |       |   |     | 11121 | 11211 | 12111    | 2111     | 2000     | 1112  |
|                    |       |   |     | 1.1   | 1.1   | 1.1      | ÷        |          |       |
|                    |       |   |     | 1     | 1     | 1        | <b>1</b> | 200      |       |
|                    |       |   |     |       |       |          |          |          |       |
|                    | 1     |   |     | 1.1   | 112   | 1211     |          |          | 111   |
| - 1 <mark>1</mark> |       | · |     |       |       | <u> </u> | 1_       | <u> </u> |       |
| 1 I I I            | 1.1   | 1 |     | 1.1   | 1.1   | 1.1      |          | 1        | 1     |
| 1 t                |       |   |     |       | -     | -        |          | -        | 1.1.1 |
| 1 1 1              | : : : |   | : : | : :   | 1     | 1        | 1        | 2        | 1 1   |
|                    |       |   | •   |       |       |          | -        | -        |       |
|                    |       |   |     |       |       |          |          |          |       |
|                    |       |   |     |       | 1     | 1        | 1        |          | 111   |
|                    |       |   |     |       |       |          |          |          |       |
|                    |       |   |     |       |       |          |          |          |       |
|                    |       |   |     |       |       |          | -        |          |       |
|                    |       | ÷ |     |       |       |          | -        |          |       |
|                    |       |   |     |       |       |          |          |          |       |
|                    |       |   |     |       |       |          |          |          |       |
|                    |       | ÷ |     |       |       |          |          |          |       |
|                    |       |   |     |       |       |          |          |          |       |
|                    |       |   |     |       |       |          |          |          |       |
|                    |       |   |     |       |       |          |          |          |       |
|                    |       |   |     |       |       |          |          |          |       |