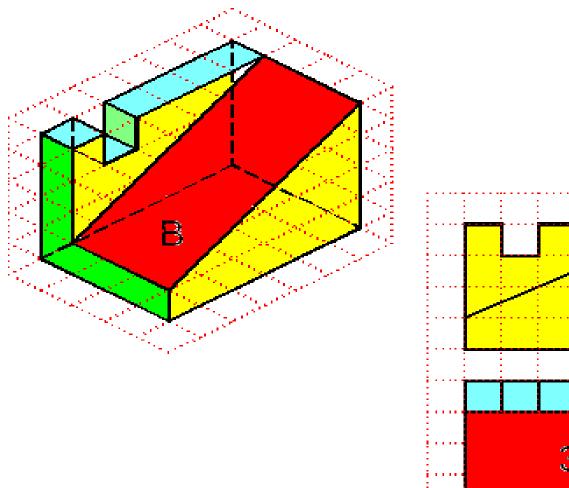

## Drawing Portfolio (p 9) 3D vs 2D

Complete the table on p 9 to show who sees a 2D plane and which children have a 3D view of the box.

Study the diagrams on this page and use different colours to show the position of points, lines and planes on the diagrams on page 9.

Now look at the following diagrams (to identify the planes of the front view, top view and side view) **before** completing p10, 13, and 15 -16.

|                    |       |   |     |       | 11211 | 12111    | 2111     | 2000     | ::::: |
|--------------------|-------|---|-----|-------|-------|----------|----------|----------|-------|
| 1 1 1              | : : : |   | : : | : :   | 1.1   | 1        | 1        | 2        | : :   |
|                    |       |   |     | -     | -     | -        |          | -        | 1111  |
| 1 1 1              | 1.1   | 1 | :   | 1     | 1.1   | 12       | 1        | 1        | - 1   |
|                    |       |   |     | 11121 | 11211 | 12111    | 2111     | 2000     | 1112  |
|                    |       |   |     | 1.1   | 1.1   | 1.1      | ÷        |          |       |
|                    |       |   |     | 1     | 1     | 1        | <b>1</b> | 200      |       |
|                    |       |   |     |       |       |          |          |          |       |
|                    | 1     |   |     | 1.1   | 112   | 1211     |          |          | 111   |
| - 1 <mark>1</mark> |       | · |     |       |       | <u> </u> | 1_       | <u> </u> |       |
| 1 I I I            | 1.1   | 1 |     | 1.1   | 1.1   | 1.1      |          | 1        | 1     |
| 1 t                |       |   |     |       | -     | -        |          | -        | 1.1.1 |
| 1 1 1              | : : : |   | : : | : :   | 1     | 1        | 1        | 2        | 1 1   |
|                    |       |   | •   |       |       |          | -        | -        |       |
|                    |       |   |     |       |       |          |          |          |       |
|                    |       |   |     |       | 1     | 1        | 1        |          | 111   |
|                    |       |   |     |       |       |          |          |          |       |
|                    |       |   |     |       |       |          |          |          |       |
|                    |       |   |     |       |       |          | -        |          |       |
|                    |       | ÷ |     |       |       |          | -        |          |       |
|                    |       |   |     |       |       |          |          |          |       |
|                    |       |   |     |       |       |          |          |          |       |
|                    |       | ÷ |     |       |       |          |          |          |       |
|                    |       |   |     |       |       |          |          |          |       |
|                    |       |   |     |       |       |          |          |          |       |
|                    |       |   |     |       |       |          |          |          |       |
|                    |       |   |     |       |       |          |          |          |       |