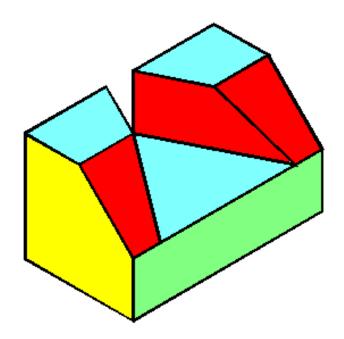

## Drawing Portfolio (p 9) 3D vs 2D

Complete the table on p 9 to show who sees a 2D plane and which children have a 3D view of the box.

Study the diagrams on this page and use different colours to show the position of points, lines and planes on the diagrams on page 9.

Now look at the following diagrams (to identify the planes of the front view, top view and side view) **before** completing p10, 13, and 15 -16.

|                    |       |   |     |       | 11211 | 12111    | 2111     | 2000     | ::::: |
|--------------------|-------|---|-----|-------|-------|----------|----------|----------|-------|
| 1 1 1              | : : : |   | : : | : :   | 1.1   | 1        | 1        | 2        | : :   |
|                    |       |   |     | -     | -     | -        |          | -        | 1111  |
| 1 1 1              | 1.1   | 1 | :   | 1     | 1.1   | 12       | 1        | 1        | - 1   |
|                    |       |   |     | 11121 | 11211 | 12111    | 2111     | 2000     | 1112  |
|                    |       |   |     | 1.1   | 1.1   | 1.1      | ÷        |          |       |
|                    |       |   |     | 1     | 1     | 1        | <b>1</b> | 200      |       |
|                    |       |   |     |       |       |          |          |          |       |
|                    | 1     |   |     | 1.1   | 112   | 1211     |          |          | 111   |
| - 1 <mark>1</mark> |       | · |     |       |       | <u> </u> | 1_       | <u> </u> |       |
| 1 I I I            | 1.1   | 1 |     | 1.1   | 1.1   | 1.1      |          | 1        | 1     |
| 1 t                |       |   |     |       | -     | -        |          | -        | 1.1.1 |
| 1 1 1              | : : : |   | : : | : :   | 1     | 1        | 1        | 2        | 1 1   |
|                    |       |   | •   |       |       |          | -        | -        |       |
|                    |       |   |     |       |       |          |          |          |       |
|                    |       |   |     |       | 1     | 1        | 1        |          | 111   |
|                    |       |   |     |       |       |          |          |          |       |
|                    |       |   |     |       |       |          |          |          |       |
|                    |       |   |     |       |       |          | -        |          |       |
|                    |       | ÷ |     |       |       |          | -        |          |       |
|                    |       |   |     |       |       |          |          |          |       |
|                    |       |   |     |       |       |          |          |          |       |
|                    |       | ÷ |     |       |       |          |          |          |       |
|                    |       |   |     |       |       |          |          |          |       |
|                    |       |   |     |       |       |          |          |          |       |
|                    |       |   |     |       |       |          |          |          |       |
|                    |       |   |     |       |       |          |          |          |       |