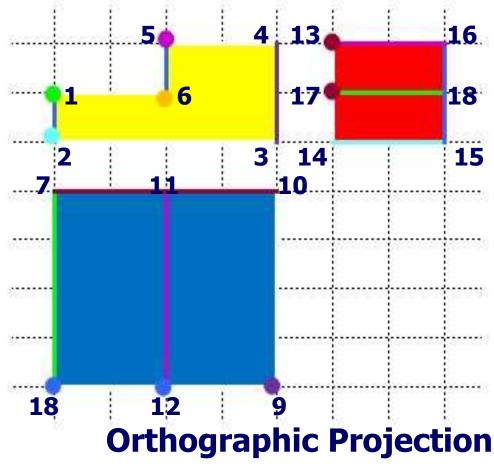

Now look at the following diagrams (to identify the planes of the front view, top view and side view) **before** completing p10, 13, and 15 -16.

|                    |       |   |     |       | 11211 | 12111    | 2111     | 2000     | ::::: |
|--------------------|-------|---|-----|-------|-------|----------|----------|----------|-------|
| 1 1 1              | : : : |   | : : | : :   | 1.1   | 1        | 1        | 2        | : :   |
|                    |       |   |     | -     | -     | -        |          | -        | 1111  |
| 1 1 1              | 1.1   | 1 | :   | 1     | 1.1   | 12       | 1        | 1        | - 1   |
|                    |       |   |     | 11121 | 11211 | 12111    | 2111     | 2000     | 1112  |
|                    |       |   |     | 1.1   | 1.1   | 1.1      | ÷        |          |       |
|                    |       |   |     | 1     | 1     | 1        | <b>1</b> | 200      |       |
|                    |       |   |     |       |       |          |          |          |       |
|                    | 1     |   |     | 1.1   | 112   | 1211     |          |          | 111   |
| - 1 <mark>1</mark> |       | · |     |       |       | <u> </u> | 1_       | <u> </u> |       |
| 1 I I I            | 1.1   | 1 |     | 1.1   | 1.1   | 1.1      |          | 1        | 1     |
| 1 t                |       |   |     |       | -     | -        |          | -        | 1.1.1 |
| 1 1 1              | : : : |   | : : | : :   | 1     | 1        | 1        | 2        | 1 1   |
|                    |       |   | •   |       |       |          | -        | -        |       |
|                    |       |   |     |       |       |          |          |          |       |
|                    |       |   |     |       | 1     | 1        | 1        |          | 111   |
|                    |       |   |     |       |       |          |          |          |       |
|                    |       |   |     |       |       |          |          |          |       |
|                    |       |   |     |       |       |          | -        |          |       |
|                    |       | ÷ |     |       |       |          | -        |          |       |
|                    |       |   |     |       |       |          |          |          |       |
|                    |       |   |     |       |       |          |          |          |       |
|                    |       | ÷ |     |       |       |          |          |          |       |
|                    |       |   |     |       |       |          |          |          |       |
|                    |       |   |     |       |       |          |          |          |       |
|                    |       |   |     |       |       |          |          |          |       |
|                    |       |   |     |       |       |          |          |          |       |