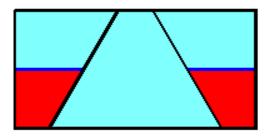

## Specific point on a line or plane.

No matter how you look at a point, it always appears as a point.

## A LINE

## Connects two points.

A line segment may appear as a line or as a point.