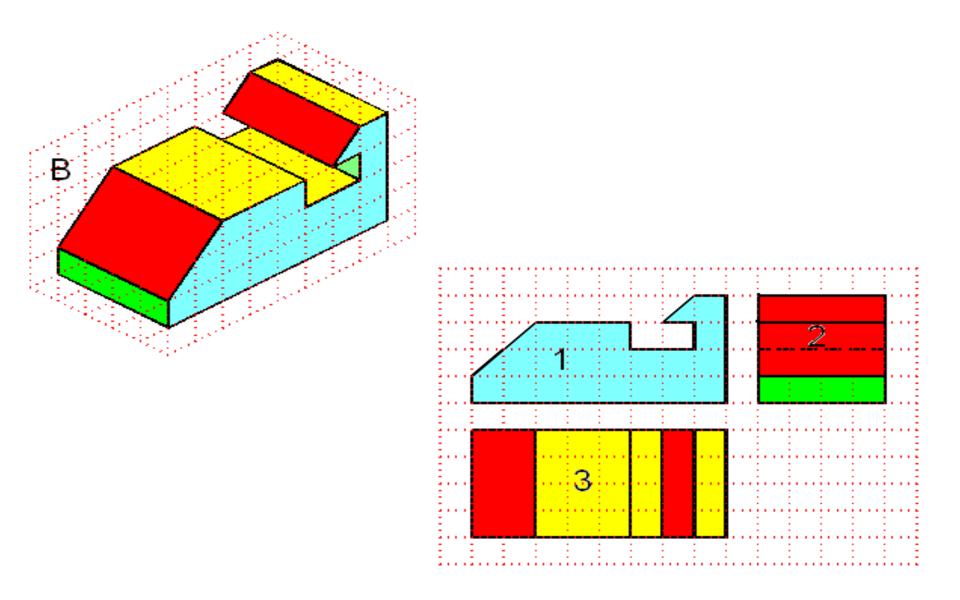

## Drawing Portfolio (p 9) 3D vs 2D

Complete the table on p 9 to show who sees a 2D plane and which children have a 3D view of the box.

Study the diagrams on this page and use different colours to show the position of points, lines and planes on the diagrams on page 9.

Now look at the following diagrams (to identify the planes of the front view, top view and side view) **before** completing p10, 13, and 15 -16.

|                    |       |   |     |       | 11211 | 12111    | 2111     | 2000     | ::::: |
|--------------------|-------|---|-----|-------|-------|----------|----------|----------|-------|
| 1 1 1              | : : : |   | : : | : :   | 1.1   | 1        | 1        | 2        | : :   |
|                    |       |   |     | -     | -     | -        |          | -        | 1111  |
| 1 1 1              | 1.1   | 1 | :   | 1     | 1.1   | 12       | 1        | 1        | - 1   |
|                    |       |   |     | 11121 | 11211 | 12111    | 2111     | 2000     | 1112  |
|                    |       |   |     | 1.1   | 1.1   | 1.1      | ÷        |          |       |
|                    |       |   |     | 1     | 1     | 1        | <b>1</b> | 200      |       |
|                    |       |   |     |       |       |          |          |          |       |
|                    | 1     |   |     | 1.1   | 112   | 1211     |          |          | 111   |
| - 1 <mark>1</mark> |       | · |     |       |       | <u> </u> | 1_       | <u> </u> |       |
| 1 I I I            | 1.1   | 1 |     | 1.1   | 1.1   | 1.1      |          | 1        | 1     |
| 1 t                |       |   |     |       | -     | -        |          | -        | 1.1.1 |
| 1 1 1              | : : : |   | : : | : :   | 1     | 1        | 1        | 2        | 1 1   |
|                    |       |   | •   |       |       |          | -        | -        |       |
|                    |       |   |     |       |       |          |          |          |       |
|                    |       |   |     |       | 1     | 1        | 1        |          | 111   |
|                    |       |   |     |       |       |          |          |          |       |
|                    |       |   |     |       |       |          |          |          |       |
|                    |       |   |     |       |       |          | -        |          |       |
|                    |       | ÷ |     |       |       |          | -        |          |       |
|                    |       |   |     |       |       |          |          |          |       |
|                    |       |   |     |       |       |          |          |          |       |
|                    |       | ÷ |     |       |       |          |          |          |       |
|                    |       |   |     |       |       |          |          |          |       |
|                    |       |   |     |       |       |          |          |          |       |
|                    |       |   |     |       |       |          |          |          |       |
|                    |       |   |     |       |       |          |          |          |       |