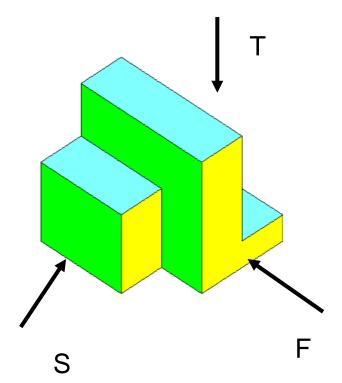

Now look at the following diagrams (to identify the planes of the front view, top view and side view) **before** completing p10, 13, and 15 -16.

|                    |       |   |     |       | 11211 | 12111    | 2111     | 2000     | ::::: |
|--------------------|-------|---|-----|-------|-------|----------|----------|----------|-------|
| 1 1 1              | : : : |   | : : | : :   | 1.1   | 1        | 1        | 2        | : :   |
|                    |       |   |     | -     | -     | -        |          | -        | 1111  |
| 1 1 1              | 1.1   | 1 | :   | 1     | 1.1   | 12       | 1        | 1        | - 1   |
|                    |       |   |     | 11121 | 11211 | 12111    | 2111     | 2000     | 1112  |
|                    |       |   |     | 1.1   | 1.1   | 1.1      | ÷        |          |       |
|                    |       |   |     | 1     | 1     | 1        | <b>1</b> | 200      |       |
|                    |       |   |     |       |       |          |          |          |       |
|                    | 1     |   |     | 1.1   | 112   | 1211     |          |          | 111   |
| - 1 <mark>1</mark> |       | · |     |       |       | <u> </u> | 1_       | <u> </u> |       |
| 1 I I I            | 1.1   | 1 |     | 1.1   | 1.1   | 1.1      |          | 1        | 1     |
| 1 t                |       |   |     |       | -     | -        |          | -        | 1.1.1 |
| 1 1 1              | : : : |   | : : | : :   | 1     | 1        | 1        | 2        | 1 1   |
|                    |       |   | •   |       |       |          | -        | -        |       |
|                    |       |   |     |       |       |          |          |          |       |
|                    |       |   |     |       | 1     | 1        | 1        |          | 111   |
|                    |       |   |     |       |       |          |          |          |       |
|                    |       |   |     |       |       |          |          |          |       |
|                    |       |   |     |       |       |          | -        |          |       |
|                    |       | ÷ |     |       |       |          | -        |          |       |
|                    |       |   |     |       |       |          |          |          |       |
|                    |       |   |     |       |       |          |          |          |       |
|                    |       | ÷ |     |       |       |          |          |          |       |
|                    |       |   |     |       |       |          |          |          |       |
|                    |       |   |     |       |       |          |          |          |       |
|                    |       |   |     |       |       |          |          |          |       |
|                    |       |   |     |       |       |          |          |          |       |