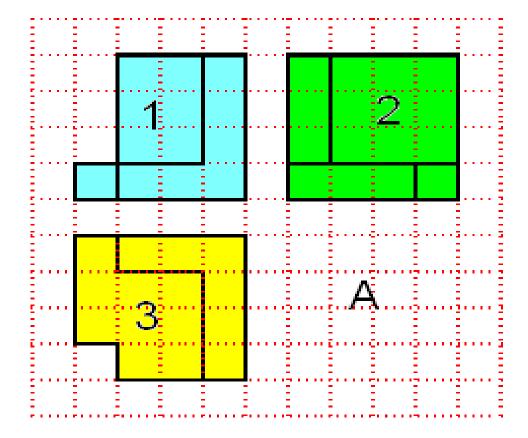

## Drawing Portfolio (p 9) 3D vs 2D

Complete the table on p 9 to show who sees a 2D plane and which children have a 3D view of the box.

Study the diagrams on this page and use different colours to show the position of points, lines and planes on the diagrams on page 9.

Now look at the following diagrams (to identify the planes of the front view, top view and side view) **before** completing p10, 13, and 15 -16.

|                    |       |   |     |       | 11211 | 12111    | 2111     | 2000     | ::::: |
|--------------------|-------|---|-----|-------|-------|----------|----------|----------|-------|
| 1 1 1              | : : : |   | : : | : :   | 1.1   | 1        | 1        | 2        | : :   |
|                    |       |   |     | -     | -     | -        |          | -        | 1111  |
| 1 1 1              | 1.1   | 1 | :   | 1     | 1.1   | 12       | 1        | 1        | - 1   |
|                    |       |   |     | 11121 | 11211 | 12111    | 2111     | 2000     | 1112  |
|                    |       |   |     | 1.1   | 1.1   | 1.1      | ÷        |          |       |
|                    |       |   |     | 1     | 1     | 1        | <b>1</b> | 200      |       |
|                    |       |   |     |       |       |          |          |          |       |
|                    | 1     |   |     | 1.1   | 112   | 1211     |          |          | 111   |
| - 1 <mark>1</mark> |       | · |     |       |       | <u> </u> | 1_       | <u> </u> |       |
| 1 I I I            | 1.1   | 1 |     | 1.1   | 1.1   | 1.1      |          | 1        | 1     |
| 1 t                |       |   |     |       | -     | -        |          | -        | 1.1.1 |
| 1 1 1              | : : : |   | : : | : :   | 1     | 1        | 1        | 2        | 1 1   |
|                    |       |   | •   |       |       |          | -        | -        |       |
|                    |       |   |     |       |       |          |          |          |       |
|                    |       |   |     |       | 1     | 1        | 1        |          | 111   |
|                    |       |   |     |       |       |          |          |          |       |
|                    |       |   |     |       |       |          |          |          |       |
|                    |       |   |     |       |       |          | -        |          |       |
|                    |       | ÷ |     |       |       |          | -        |          |       |
|                    |       |   |     |       |       |          |          |          |       |
|                    |       |   |     |       |       |          |          |          |       |
|                    |       | ÷ |     |       |       |          |          |          |       |
|                    |       |   |     |       |       |          |          |          |       |
|                    |       |   |     |       |       |          |          |          |       |
|                    |       |   |     |       |       |          |          |          |       |
|                    |       |   |     |       |       |          |          |          |       |