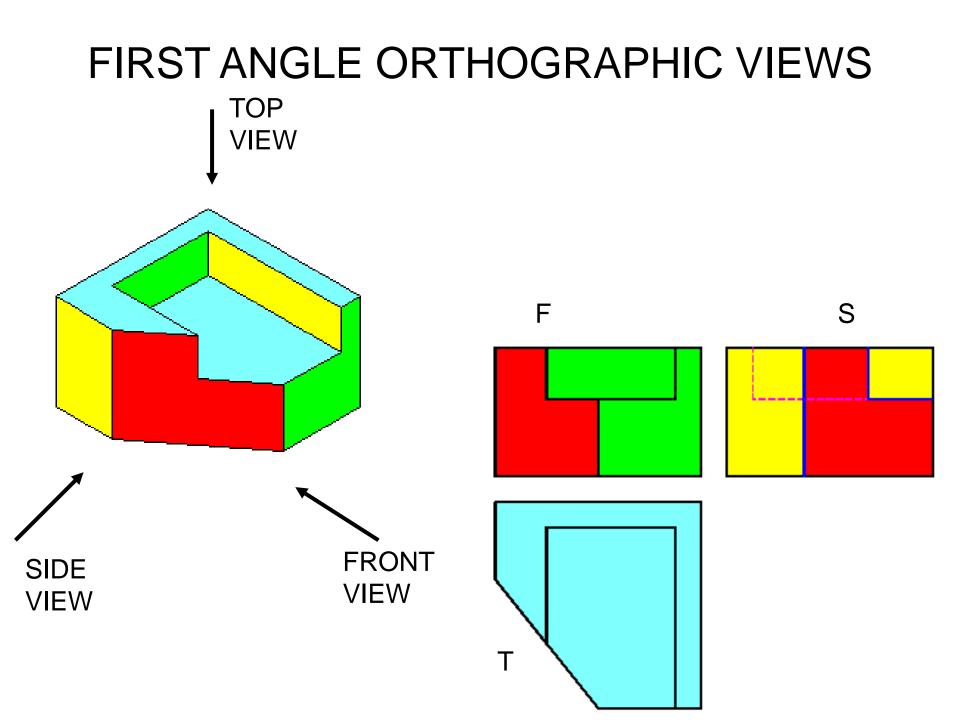

Now look at the following diagrams (to identify the planes of the front view, top view and side view) **before** completing p10, 13, and 15 -16.

|                    |       |   |     |       | 11211 | 12111    | 2111     | 2000     | ::::: |
|--------------------|-------|---|-----|-------|-------|----------|----------|----------|-------|
| 1 1 1              | : : : |   | : : | : :   | 1.1   | 1        | 1        | 2        | : :   |
|                    |       |   |     | -     | -     | -        |          | -        | 1111  |
| 1 1 1              | 1.1   | 1 | :   | 1     | 1.1   | 12       | 1        | 1        | - 1   |
|                    |       |   |     | 11121 | 11211 | 12111    | 2111     | 2000     | 1112  |
|                    |       |   |     | 1.1   | 1.1   | 1.1      | ÷        |          |       |
|                    |       |   |     | 1     | 1     | 1        | <b>1</b> | 200      |       |
|                    |       |   |     |       |       |          |          |          |       |
|                    | 1     |   |     | 1.1   | 112   | 1211     |          |          | 111   |
| - 1 <mark>1</mark> |       | · |     |       |       | <u> </u> | 1_       | <u> </u> |       |
| 1 I I I            | 1.1   | 1 |     | 1.1   | 1.1   | 1.1      |          | 1        | 1     |
| 1 t                |       |   |     |       | -     | -        |          | -        | 1.1.1 |
| 1 1 1              | : : : |   | : : | : :   | 1     | 1        | 1        | 2        | 1 1   |
|                    |       |   | •   |       |       |          | -        | -        |       |
|                    |       |   |     |       |       |          |          |          |       |
|                    |       |   |     |       | 1     | 1        | 1        |          | 111   |
|                    |       |   |     |       |       |          |          |          |       |
|                    |       |   |     |       |       |          |          |          |       |
|                    |       |   |     |       |       |          | -        |          |       |
|                    |       | ÷ |     |       |       |          | -        |          |       |
|                    |       |   |     |       |       |          |          |          |       |
|                    |       |   |     |       |       |          |          |          |       |
|                    |       | ÷ |     |       |       |          |          |          |       |
|                    |       |   |     |       |       |          |          |          |       |
|                    |       |   |     |       |       |          |          |          |       |
|                    |       |   |     |       |       |          |          |          |       |
|                    |       |   |     |       |       |          |          |          |       |