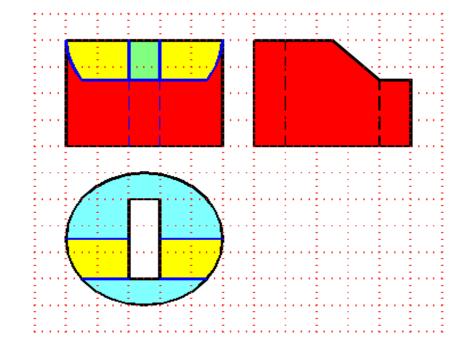

Now look at the following diagrams (to identify the planes of the front view, top view and side view) **before** completing p10, 13, and 15 -16.

|                    |       |   |     |       | 11211 | 12111    | 2111     | 2000     | ::::: |
|--------------------|-------|---|-----|-------|-------|----------|----------|----------|-------|
| 1 1 1              | : : : |   | : : | : :   | 1.1   | 1        | 1        | 2        | : :   |
|                    |       |   |     | -     | -     | -        |          | -        | 1111  |
| 1 1 1              | 1.1   | 1 | :   | 1     | 1.1   | 12       | 1        | 1        | - 1   |
|                    |       |   |     | 11121 | 11211 | 12111    | 2111     | 2000     | 1112  |
|                    |       |   |     | 1.1   | 1.1   | 1.1      | ÷        |          |       |
|                    |       |   |     | 1     | 1     | 1        | <b>1</b> | 200      |       |
|                    |       |   |     |       |       |          |          |          |       |
|                    | 1     |   |     | 1.1   | 112   | 1211     |          |          | 111   |
| - 1 <mark>1</mark> |       | · |     |       |       | <u> </u> | 1_       | <u> </u> |       |
| 1 I I I            | 1.1   | 1 |     | 1.1   | 1.1   | 1.1      |          | 1        | 1     |
| 1 t                |       |   |     |       | -     | -        |          | -        | 1.1.1 |
| 1 1 1              | : : : |   | : : | : :   | 1     | 1        | 1        | 2        | 1 1   |
|                    |       |   | •   |       |       |          | -        | -        |       |
|                    |       |   |     |       |       |          |          |          |       |
|                    |       |   |     |       | 1     | 1        | 1        |          | 111   |
|                    |       |   |     |       |       |          |          |          |       |
|                    |       |   |     |       |       |          |          |          |       |
|                    |       |   |     |       |       |          | -        |          |       |
|                    |       | ÷ |     |       |       |          | -        |          |       |
|                    |       |   |     |       |       |          |          |          |       |
|                    |       |   |     |       |       |          |          |          |       |
|                    |       | ÷ |     |       |       |          |          |          |       |
|                    |       |   |     |       |       |          |          |          |       |
|                    |       |   |     |       |       |          |          |          |       |
|                    |       |   |     |       |       |          |          |          |       |
|                    |       |   |     |       |       |          |          |          |       |