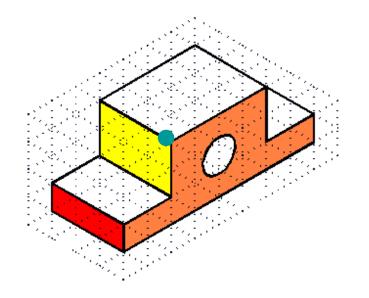

## A PLANE

## Flat area between lines.

A plane may appear as a plane or as a line.

A = Plane B = Line