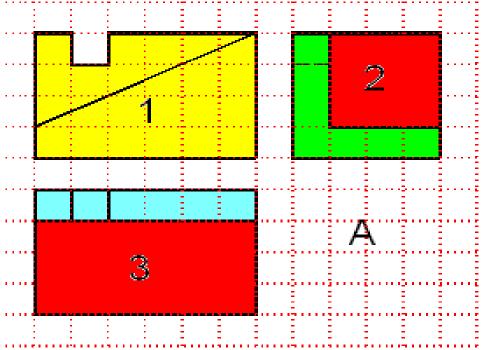

## Drawing Portfolio (p 9) 3D vs 2D

Complete the table on p 9 to show who sees a 2D plane and which children have a 3D view of the box.

Study the diagrams on this page and use different colours to show the position of points, lines and planes on the diagrams on page 9.

Now look at the following diagrams (to identify the planes of the front view, top view and side view) **before** completing p10, 13, and 15 -16.

|                    |       |   |     |       | 11211 | 12111    | 2111     | 2000     | ::::: |
|--------------------|-------|---|-----|-------|-------|----------|----------|----------|-------|
| 1 1 1              | : : : |   | : : | : :   | 1.1   | 1        | 1        | 2        | : :   |
|                    |       |   |     | -     | -     | -        |          | -        | 1111  |
| 1 1 1              | 1.1   | 1 | :   | 1     | 1.1   | 12       | 1        | 1        | - 1   |
|                    |       |   |     | 11121 | 11211 | 12111    | 2111     | 2000     | 1112  |
|                    |       |   |     | 1.1   | 1.1   | 1.1      | ÷        |          |       |
|                    |       |   |     | 1     | 1     | 1        | <b>1</b> | 200      |       |
|                    |       |   |     |       |       |          |          |          |       |
|                    | 1     |   |     | 1.1   | 112   | 1211     |          |          | 111   |
| - 1 <mark>1</mark> |       | · |     |       |       | <u> </u> | 1_       | <u> </u> |       |
| 1 I I I            | 1.1   | 1 |     | 1.1   | 1.1   | 1.1      |          | 1        | 1     |
| 1 t                |       |   |     |       | -     | -        |          | -        | 1.1.1 |
| 1 1 1              | : : : |   | : : | : :   | 1     | 1        | 1        | 2        | 1 1   |
|                    |       |   | •   |       |       |          | -        | -        |       |
|                    |       |   |     |       |       |          |          |          |       |
|                    |       |   |     |       | 1     | 1        | 1        |          | 111   |
|                    |       |   |     |       |       |          |          |          |       |
|                    |       |   |     |       |       |          |          |          |       |
|                    |       |   |     |       |       |          | -        |          |       |
|                    |       | ÷ |     |       |       |          | -        |          |       |
|                    |       |   |     |       |       |          |          |          |       |
|                    |       |   |     |       |       |          |          |          |       |
|                    |       | ÷ |     |       |       |          |          |          |       |
|                    |       |   |     |       |       |          |          |          |       |
|                    |       |   |     |       |       |          |          |          |       |
|                    |       |   |     |       |       |          |          |          |       |
|                    |       |   |     |       |       |          |          |          |       |