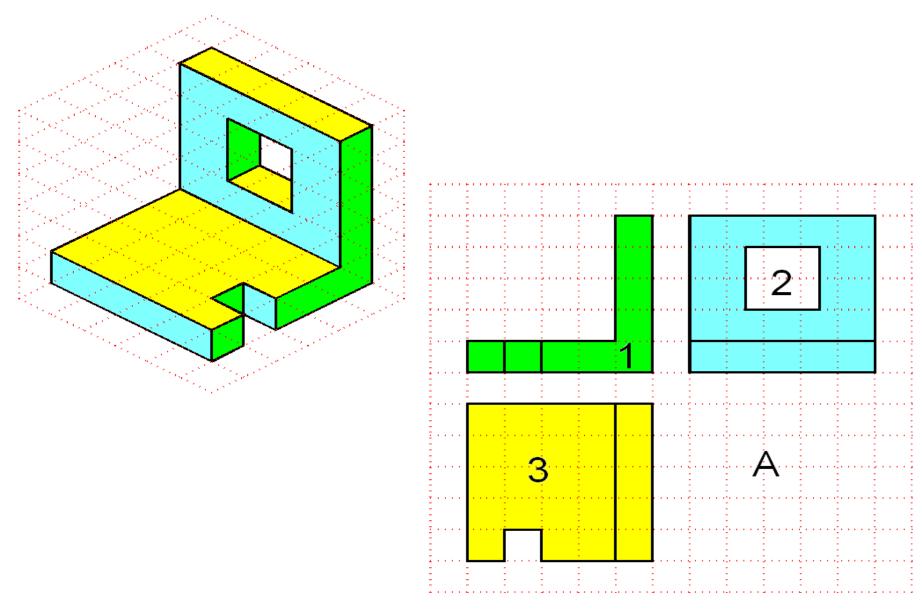

## Drawing Portfolio (p 9) 3D vs 2D

Complete the table on p 9 to show who sees a 2D plane and which children have a 3D view of the box.

Study the diagrams on this page and use different colours to show the position of points, lines and planes on the diagrams on page 9.

Now look at the following diagrams (to identify the planes of the front view, top view and side view) **before** completing p10, 13, and 15 -16.

|                    |       |   |     |       | 11211 | 12111    | 2111     | 2000     | ::::: |
|--------------------|-------|---|-----|-------|-------|----------|----------|----------|-------|
| 1 1 1              | : : : |   | : : | : :   | 1.1   | 1        | 1        | 2        | : :   |
|                    |       |   |     | -     | -     | -        |          | -        | 1111  |
| 1 1 1              | 1.1   | 1 | :   | 1     | 1.1   | 12       | 1        | 1        | - 1   |
|                    |       |   |     | 11121 | 11211 | 12111    | 2111     | 2000     | 1112  |
|                    |       |   |     | 1.1   | 1.1   | 1.1      | ÷        |          |       |
|                    |       |   |     | 1     | 1     | 1        | <b>1</b> | 200      |       |
|                    |       |   |     |       |       |          |          |          |       |
|                    | 1     |   |     | 1.1   | 112   | 1211     |          |          | 111   |
| - 1 <mark>1</mark> |       | · |     |       |       | <u> </u> | 1_       | <u> </u> |       |
| 1 I I I            | 1.1   | 1 |     | 1.1   | 1.1   | 1.1      |          | 1        | 1     |
| 1 t                |       |   |     |       | -     | -        |          | -        | 1.1.1 |
| 1 1 1              | : : : |   | : : | : :   | 1     | 1        | 1        | 2        | 1 1   |
|                    |       |   | •   |       |       |          | -        | -        |       |
|                    |       |   |     |       |       |          |          |          |       |
|                    |       |   |     |       | 1     | 1        | 1        |          | 111   |
|                    |       |   |     |       |       |          |          |          |       |
|                    |       |   |     |       |       |          |          |          |       |
|                    |       |   |     |       |       |          | -        |          |       |
|                    |       | ÷ |     |       |       |          | -        |          |       |
|                    |       |   |     |       |       |          |          |          |       |
|                    |       |   |     |       |       |          |          |          |       |
|                    |       | ÷ |     |       |       |          |          |          |       |
|                    |       |   |     |       |       |          |          |          |       |
|                    |       |   |     |       |       |          |          |          |       |
|                    |       |   |     |       |       |          |          |          |       |
|                    |       |   |     |       |       |          |          |          |       |