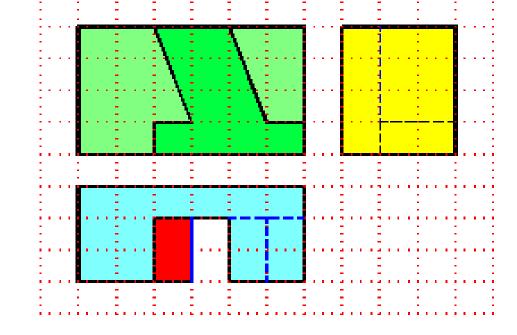

## Drawing Portfolio (p 9) 3D vs 2D

Complete the table on p 9 to show who sees a 2D plane and which children have a 3D view of the box.

Study the diagrams on this page and use different colours to show the position of points, lines and planes on the diagrams on page 9.

Now look at the following diagrams (to identify the planes of the front view, top view and side view) **before** completing p10, 13, and 15 -16.

|                    |       |   |     |       | 11211 | 12111    | 2111     | 2000     | ::::: |
|--------------------|-------|---|-----|-------|-------|----------|----------|----------|-------|
| 1 1 1              | : : : |   | : : | : :   | 1.1   | 1        | 1        | 2        | : :   |
|                    |       |   |     | -     | -     | -        |          | -        | 1111  |
| 1 1 1              | 1.1   | 1 | :   | 1     | 1.1   | 12       | 1        | 1        | - 1   |
|                    |       |   |     | 11121 | 11211 | 12111    | 2111     | 2000     | 1112  |
|                    |       |   |     | 1.1   | 1.1   | 1.1      | ÷        |          |       |
|                    |       |   |     | 1     | 1     | 1        | <b>1</b> | 200      |       |
|                    |       |   |     |       |       |          |          |          |       |
|                    | 1     |   |     | 1.1   | 112   | 1211     |          |          | 111   |
| - 1 <mark>1</mark> |       | · |     |       |       | <u> </u> | 1_       | <u> </u> |       |
| 1 I I I            | 1.1   | 1 |     | 1.1   | 1.1   | 1.1      |          | 1        | 1     |
| 1 t                |       |   |     |       | -     | -        |          | -        | 1.1.1 |
| 1 1 1              | : : : |   | : : | : :   | 1     | 1        | 1        | 2        | 1 1   |
|                    |       |   | •   |       |       |          | -        | -        |       |
|                    |       |   |     |       |       |          |          |          |       |
|                    |       |   |     |       | 1     | 1        | 1        |          | 111   |
|                    |       |   |     |       |       |          |          |          |       |
|                    |       |   |     |       |       |          |          |          |       |
|                    |       |   |     |       |       |          | -        |          |       |
|                    |       | ÷ |     |       |       |          | -        |          |       |
|                    |       |   |     |       |       |          |          |          |       |
|                    |       |   |     |       |       |          |          |          |       |
|                    |       | ÷ |     |       |       |          |          |          |       |
|                    |       |   |     |       |       |          |          |          |       |
|                    |       |   |     |       |       |          |          |          |       |
|                    |       |   |     |       |       |          |          |          |       |
|                    |       |   |     |       |       |          |          |          |       |