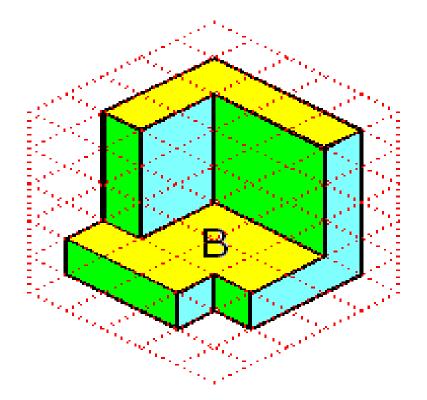

#### 3D (Isometric) Drawing

Α

A = Line B = Point

Front View 2D (Orthographic) Drawing

R

## Drawing Portfolio (p 9) 3D vs 2D

Complete the table on p 9 to show who sees a 2D plane and which children have a 3D view of the box.

Study the diagrams on this page and use different colours to show the position of points, lines and planes on the diagrams on page 9.