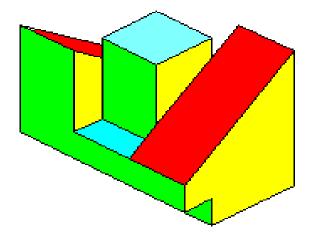

## Drawing Portfolio (p 9) 3D vs 2D

Complete the table on p 9 to show who sees a 2D plane and which children have a 3D view of the box.

Study the diagrams on this page and use different colours to show the position of points, lines and planes on the diagrams on page 9.

Now look at the following diagrams (to identify the planes of the front view, top view and side view) **before** completing p10, 13, and 15 -16.

|                    |       |   |     |       | 11211 | 12111    | 2111     | 2000     | ::::: |
|--------------------|-------|---|-----|-------|-------|----------|----------|----------|-------|
| 1 1 1              | : : : |   | : : | : :   | 1.1   | 1        | 1        | 2        | : :   |
|                    |       |   |     | -     | -     | -        |          | -        | 1111  |
| 1 1 1              | 1.1   | 1 | :   | 1     | 1.1   | 12       | 1        | 1        | - 1   |
|                    |       |   |     | 11121 | 11211 | 12111    | 2111     | 2000     | 1112  |
|                    |       |   |     | 1.1   | 1.1   | 1.1      | ÷        |          |       |
|                    |       |   |     | 1     | 1     | 1        | <b>1</b> | 200      |       |
|                    |       |   |     |       |       |          |          |          |       |
|                    | 1     |   |     | 1.1   | 112   | 1211     |          |          | 111   |
| - 1 <mark>1</mark> |       | · |     |       |       | <u> </u> | 1_       | <u> </u> |       |
| 1 I I I            | 1.1   | 1 |     | 1.1   | 1.1   | 1.1      |          | 1        | 1     |
| 1 t                |       |   |     |       | -     | -        |          | -        | 1.1.1 |
| 1 1 1              | : : : |   | : : | : :   | 1     | 1        | 1        | 2        | 1 1   |
|                    |       |   | •   |       |       |          | -        | -        |       |
|                    |       |   |     |       |       |          |          |          |       |
|                    |       |   |     |       | 1     | 1        | 1        |          | 111   |
|                    |       |   |     |       |       |          |          |          |       |
|                    |       |   |     |       |       |          |          |          |       |
|                    |       |   |     |       |       |          | -        |          |       |
|                    |       | ÷ |     |       |       |          | -        |          |       |
|                    |       |   |     |       |       |          |          |          |       |
|                    |       |   |     |       |       |          |          |          |       |
|                    |       | ÷ |     |       |       |          |          |          |       |
|                    |       |   |     |       |       |          |          |          |       |
|                    |       |   |     |       |       |          |          |          |       |
|                    |       |   |     |       |       |          |          |          |       |
|                    |       |   |     |       |       |          |          |          |       |