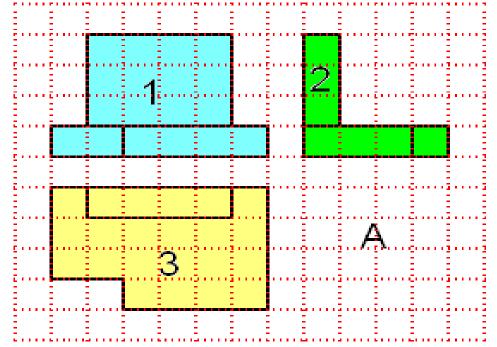

## Drawing Portfolio (p 9) 3D vs 2D

Complete the table on p 9 to show who sees a 2D plane and which children have a 3D view of the box.

Study the diagrams on this page and use different colours to show the position of points, lines and planes on the diagrams on page 9.

Now look at the following diagrams (to identify the planes of the front view, top view and side view) **before** completing p10, 13, and 15 -16.

|                    |       |   |     |       | 11211 | 12111    | 2111     | 2000     | ::::: |
|--------------------|-------|---|-----|-------|-------|----------|----------|----------|-------|
| 1 1 1              | : : : |   | : : | : :   | 1.1   | 1        | 1        | 2        | : :   |
|                    |       |   |     | -     | -     | -        |          | -        | 1111  |
| 1 1 1              | 1.1   | 1 | :   | 1     | 1.1   | 12       | 1        | 1        | - 1   |
|                    |       |   |     | 11121 | 11211 | 12111    | 2111     | 2000     | 1112  |
|                    |       |   |     | 1.1   | 1.1   | 1.1      | ÷        |          |       |
|                    |       |   |     | 1     | 1     | 1        | <b>1</b> | 200      |       |
|                    |       |   |     |       |       |          |          |          |       |
|                    | 1     |   |     | 1.1   | 112   | 1211     |          |          | 111   |
| - 1 <mark>1</mark> |       | · |     |       |       | <u> </u> | 1_       | <u> </u> |       |
| 1 I I I            | 1.1   | 1 |     | 1.1   | 1.1   | 1.1      |          | 1        | 1     |
| 1 t                |       |   |     |       | -     | -        |          | -        | 1.1.1 |
| 1 1 1              | : : : |   | : : | : :   | 1     | 1        | 1        | 2        | 1 1   |
|                    |       |   | •   |       |       |          | -        | -        |       |
|                    |       |   |     |       |       |          |          |          |       |
|                    |       |   |     |       | 1     | 1        | 1        |          | 111   |
|                    |       |   |     |       |       |          |          |          |       |
|                    |       |   |     |       |       |          |          |          |       |
|                    |       |   |     |       |       |          | -        |          |       |
|                    |       | ÷ |     |       |       |          | -        |          |       |
|                    |       |   |     |       |       |          |          |          |       |
|                    |       |   |     |       |       |          |          |          |       |
|                    |       | ÷ |     |       |       |          |          |          |       |
|                    |       |   |     |       |       |          |          |          |       |
|                    |       |   |     |       |       |          |          |          |       |
|                    |       |   |     |       |       |          |          |          |       |
|                    |       |   |     |       |       |          |          |          |       |