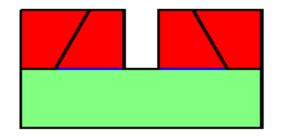

## A PLANE

## Flat area between lines.

A plane may appear as a plane or as a line.

A = Plane B = Line