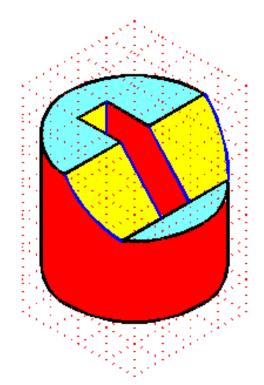

Now look at the following diagrams (to identify the planes of the front view, top view and side view) **before** completing p10, 13, and 15 -16.

|                    |       |   |     |       | 11211 | 12111    | 2111     | 2000     | ::::: |
|--------------------|-------|---|-----|-------|-------|----------|----------|----------|-------|
| 1 1 1              | : : : |   | : : | : :   | 1.1   | 1        | 1        | 2        | : :   |
|                    |       |   |     | -     | -     | -        |          | -        | 1111  |
| 1 1 1              | 1.1   | 1 | :   | 1     | 1.1   | 12       | 1        | 1        | - 1   |
|                    |       |   |     | 11121 | 11211 | 12111    | 2111     | 2000     | 1112  |
|                    |       |   |     | 1.1   | 1.1   | 1.1      | ÷        |          |       |
|                    |       |   |     | 1     | 1     | 1        | <b>1</b> | 200      |       |
|                    |       |   |     |       |       |          |          |          |       |
|                    | 1     |   |     | 1.1   | 112   | 1211     |          |          | 111   |
| - 1 <mark>1</mark> |       | · |     |       |       | <u> </u> | 1_       | <u> </u> |       |
| 1 I I I            | 1.1   | 1 |     | 1.1   | 1.1   | 1.1      |          | 1        | 1     |
| 1 t                |       |   |     |       | -     | -        |          | -        | 1.1.1 |
| 1 1 1              | : : : |   | : : | : :   | 1     | 1        | 1        | 2        | 1 1   |
|                    |       |   | •   |       |       |          | -        | -        |       |
|                    |       |   |     |       |       |          |          |          |       |
|                    |       |   |     |       | 1     | 1        | 1        |          | 111   |
|                    |       |   |     |       |       |          |          |          |       |
|                    |       |   |     |       |       |          |          |          |       |
|                    |       |   |     |       |       |          | -        |          |       |
|                    |       | ÷ |     |       |       |          | -        |          |       |
|                    |       |   |     |       |       |          |          |          |       |
|                    |       |   |     |       |       |          |          |          |       |
|                    |       | ÷ |     |       |       |          |          |          |       |
|                    |       |   |     |       |       |          |          |          |       |
|                    |       |   |     |       |       |          |          |          |       |
|                    |       |   |     |       |       |          |          |          |       |
|                    |       |   |     |       |       |          |          |          |       |