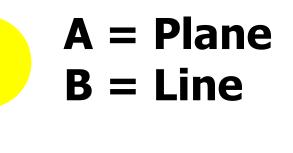

#### 3D (Isometric) Drawing

Α

A = Line B = Point

Front View 2D (Orthographic) Drawing

R